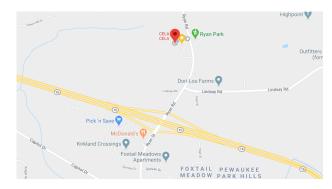

You are cordially invited to the Judicial Investiture of

## J. Arthur Melvin, III

Waukesha County
Circuit Court, Branch Five
Friday, the seventh of August
two thousand twenty
Ceremony will begin at five o'clock

CELA (new location)

W262 N4685 Ryan Street Pewaukee, Wisconsin 53072

Reception to follow at Clarke Hotel 314 West Main Street, Waukesha WI 53186 Please RSVP to: Staff@MelvinForJudge.com

## CELA is half a mile north of Highway 16 at Ryan Road, exit ramp number 186



## CELA to Clarke Hotel for the reception:

Take Ryan Road south to East Highway 16, merge onto East I-94, exit at Exit 294 south onto Pewaukee Rd/164. Stay on Pewaukee/164 for approximately 5 miles.

Then right onto Main Street for approximately 3 miles to the Clarke Hotel, which will be on the right.