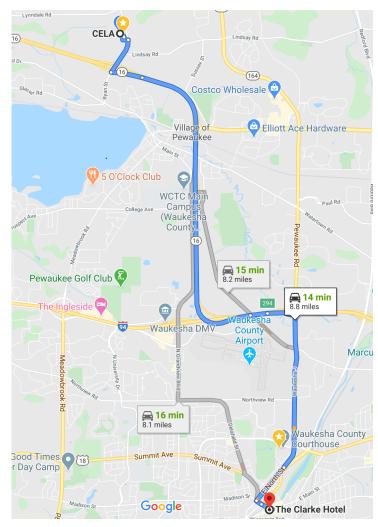

## CELA to Clarke Hotel for the reception:

Take Ryan Road south to East Highway 16, merge onto East I-94, exit at Exit 294 south onto Pewaukee Rd/164. Stay on Pewaukee/164 for approximately 5 miles.

Then right onto Main Street for approximately 3 miles to the Clarke Hotel, which will be on the right.